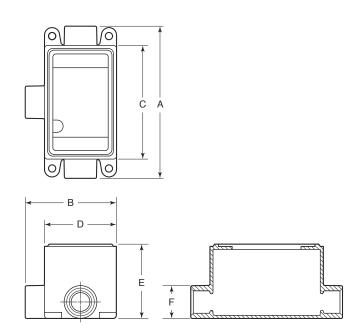

| Part   |         | Weight/     | Dimension (in.) |      |      |      |      |      |
|--------|---------|-------------|-----------------|------|------|------|------|------|
| Number | Size    | Each (lbs.) | Α               | В    | C    | Ď    | Ε    | F    |
| FDCT75 | 3/4 in. | 4           | 6.22            | 3.74 | 4.67 | 2.96 | 3.05 | 1.31 |