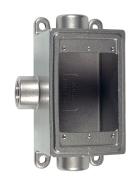

## STAINLESS STEEL FDCT DEVICE BOX

## **APPLICATION**

- Used to wire devices such as switches and receptacles, act as pull boxes, and/or connect conduit
- Offered in "deep" style, in seven configurations: FD, FDC, FDA, FDS, FDCT, FDX, and double-gang FDDX
- · Manufactured in stainless steel to help prevent corrosion
- Can be installed using ordinary hand tools and require little maintenance or repair
- · Provided in a bright, polished finish that does not require touch up or painting