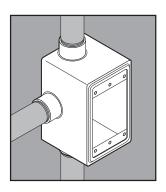

## **APPLICATION**

- Used to wire devices such as switches and receptacles, act as pull boxes, and/or connect conduit
- Offered in "deep" style, in seven configurations: FD, FDC, FDA, FDS, FDCT, FDX, and double-gang FDDX
- · Manufactured in stainless steel to help prevent corrosion
- Can be installed using ordinary hand tools and require little maintenance or repair
- · Provided in a bright, polished finish that does not require touch up or painting